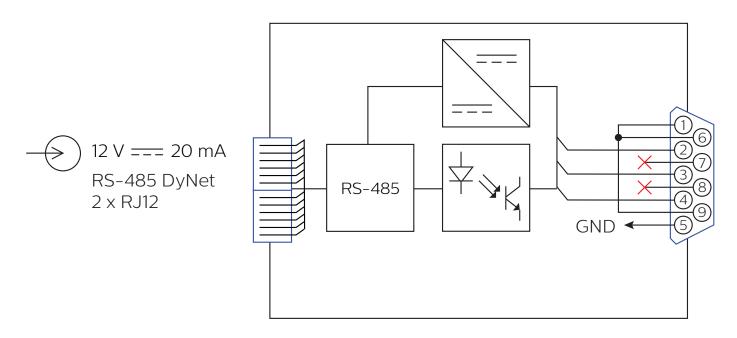

## Electrical

### **Electrical**

| Supply Type              | DyNet  |
|--------------------------|--------|
| Supply Voltage           | 12 VDC |
| Supply Current           | 20 mA  |
| IEC Overvoltage Category | III    |
|                          |        |

### **Control**

| Serial Ports        | 2 x RS-485<br>1 x RS-232 |
|---------------------|--------------------------|
| Supported Protocols | DyNet                    |
| Indicators          | 1 v DvNet nower LED      |