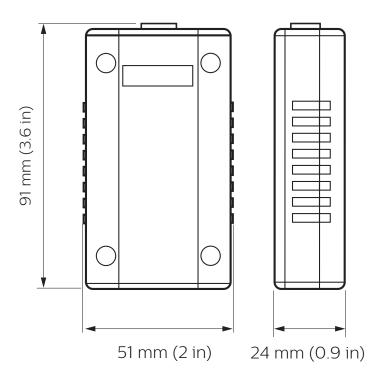

### **Dimensions**

### **Physical**

| Dimensions (H x W x D) | 24 x 51 x 91 mm (0.9 x 2.0 x 3.6 in) |
|------------------------|--------------------------------------|
| Packed Weight          | 94 g (0.2 lb)                        |
| Construction           | ABS plastic                          |
| Serial Ports           | 2 x RJ12<br>1 x D9 Female            |