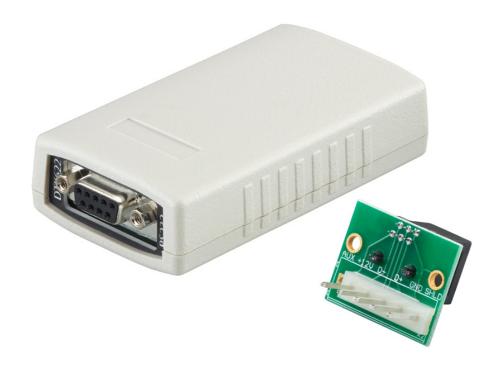

## Serial port connection node

The Philips Dynalite DTK622 is a network gateway that provides passive integration to a PC or RS-232 system.

## DTK622-232

Serial port connection node

• Full duplex integration – Useful for linking a Philips Dynalite system with an AV or HVAC system that supports RS-232.

### **Physical**

| Dimensions (H x W x D) | 24 x 51 x 91 mm (0.9 x 2.0 x 3.6 in) |
|------------------------|--------------------------------------|
| Packed Weight          | 94 g (0.2 lb)                        |
| Construction           | ABS plastic                          |
| Serial Ports           | 2 x RJ12<br>1 x D9 Female            |

### **Accessories (Supplied)**

1 x RS-232 Male-to-Female Cable

1 x RJ12 Cable

1 x 5-pin dual-RJ12 dingus

© 2024 Signify Holding.

All rights reserved. Specifications are subject to change without notice. No representation or warranty as to the accuracy or completeness of the information included herein is given and any liability for any action in reliance thereon is disclaimed. Philips and the Philips Shield Emblem are registered trademarks of Koninklijke Philips N.V. All other trademarks are owned by Signify Holding or their respective owners.